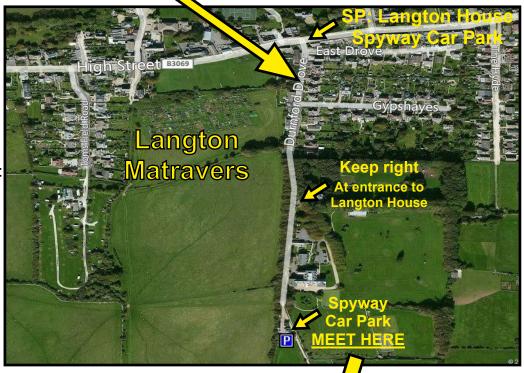

## **Dancing Ledge Dinosaur Walk**

Meet: Durnford Drove "Spyway" NT Car Park, Langton Matravers

(Car Park details below map)

3.2 miles
Circular walk to see
Dinosaur Footprints
then gentle slopes
and good views past
Dancing Ledge
(some stiles)

A shorter walk will be available for Strollers

Coffee at Scott Arms, Kingston after the walk

Car Park What3Words Location: /// field.twinkled.plays

**NB:** Spyway Car Park: There is a small charge for parking unless you are a National Trust member. NT members please bring your Membership Card to be scanned by machine and display ticket in car.