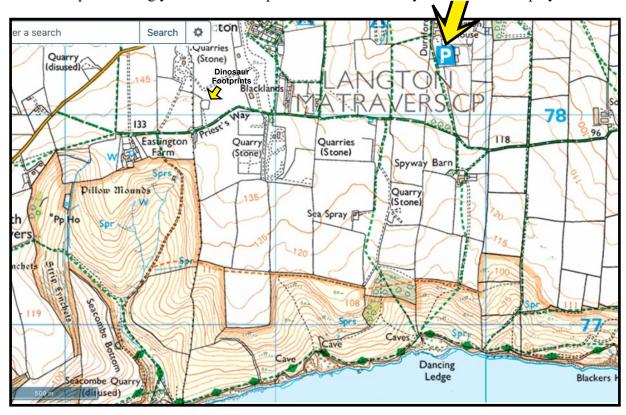

## **Dancing Ledge Dinosaur Walk**

Meet: Durnford Drove "Spyway" NT Car Park, Langton Matravers

(Car Park details below map)

3.2 miles
Circular walk to see
Dinosaur Footprints
then gentle slopes
and good views past
Dancing Ledge
(some stiles)